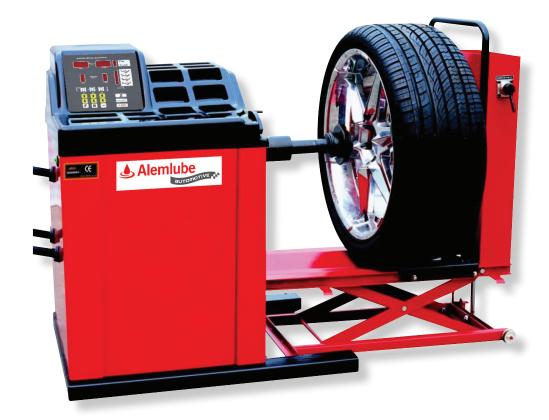

## AA850

## Commercial Vehicle Wheel Balancer

August 2019

The Alemlube Automotive AA850 Commercial Vehicle Wheel Balancer is a robustly constructed machine designed to effectively protect all internal electronic and mechanical components. Suitable for balancing light truck, mini bus and light commercial vehicle wheels, the AA850 requires manual operation for distance and wheel diameter input.

Significant features include various balancing modes for different tyres, memory of measured data and error self-test function, brake pedal function to locate the imbalance point accurately and a pneumatic tyre lifting platform for convenient tyre mounting and easy large tyre balancing.

The U-850 truck wheel balancer efficiently measures wheels up to 24" diameter in eight seconds and delivers a balancing accuracy factor of  $\pm$  50g.

## SPECIFICATIONS, FEATURES AND BENEFITS

- Suitable for balancing truck, bus and light commercial vehicle wheels
- Memory of measured data and error self-test function
- Extensive balancing modes
- Manually operated distance and wheel diameter input
- Handles rim diameter from 10" to 24"
- Handles rim widths from 1.5" to 20"
- Balancing accuracy of ±50g
- Brake pedal function accurately locates the imbalance point
- Pneumatic tyre lifting platform
- LED numeric display screen
- Self-calibration and diagnosis